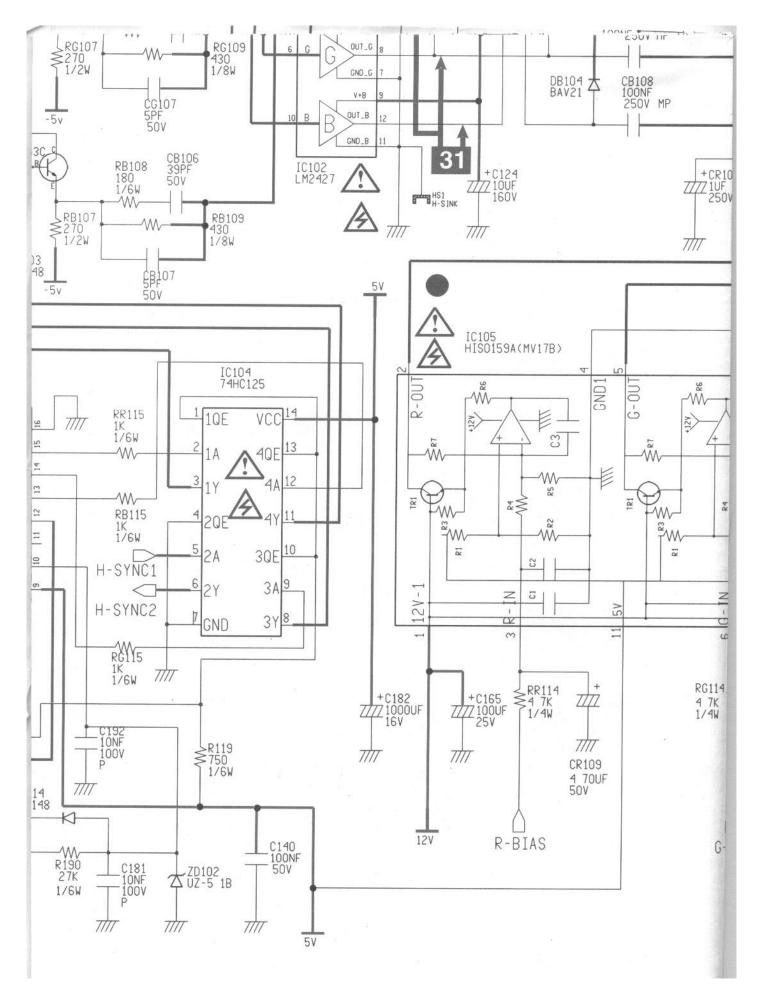

9-4-4 Video Schematic Diagram & Waveforms

Sunday, March 09, 2003.max

FROM MAIN PCB B-GAIN R-GAIN CLAMP - I -GAIN S0G-0 > -8V5 CN103 SLCON15P 15P g. C C C 0 RR116 4 7K 1/6W 7777 w-CR110 4 70UFZZ 50V RG116 4 7K 1/6W 77 TIT TIT C135 100NF 50V 7/17 M RB116 4 7K 1/6W ₹220 1/6 R-BIAS **B-BIAS** SCI CG110 4 70UFZZ 50V SS H-SYNC2 TIT + SDI G-BIAS m  $\square$ H-FLE V-FL 17 R161 C161 10UF 25V 7/// C136 100UF 25V 470 1/6W 7/17 51 E V-SYNC CONT G1 + R160
S4 7K
1/6W
1/6W R165 ≥2 2K 1/6W + CB110 4 70UF ZZZZ 50V C189 330PĒ 50V 12V 0104 2N3904 C190 220PF 50V TIT 1111 SOG-I TIT 7 TIT TIT CLAMP-0 R117 22 1/2W +C163 ZZZZ 1000UF 16V C146 C147 W 100NF 50V 100NF 50V M0 C104 100NF 50V TIT TIT TIT -W-R115 12K 1/4W MF MO R116 QR101 KSC39 €680 1/4W MF 1 28 CONTRAST-CAP1 RED-DRIVE 28 C142 2 27 50V 100NF CONTRAST-CAP2 RED-CUTOFF TIT TIT 3 26 ┥ VCC1 RED-VIDEO-OUT RR105 4 25 R114 10 RED-VIDEO-IN VCC3 ₹390 7777 1/6W DR103 Δ 1N4148 CR105 100NF 5 24 1/6W RED-CLAMP-CAP GND 50V M0 TIT 6 23 0G101 KSC395 GREEN-VIDEO-IN VCC4 +C128 C127 100NF 50V M0 77 10UF 25V 22 1 VCC5 GROUND 8